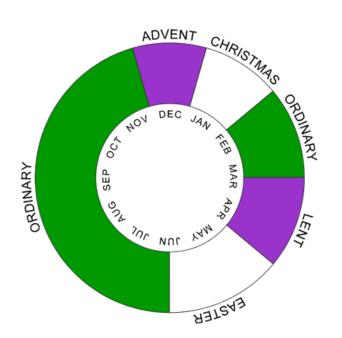

## God Matters - Sequence of Units 2014 - 2015

With some reminders of Saints and feasts for Collective Worship ideas.

| Term     | Unit                                                                                                                                                                                                                                                                                      | Teaching Time                                                           |
|----------|-------------------------------------------------------------------------------------------------------------------------------------------------------------------------------------------------------------------------------------------------------------------------------------------|-------------------------------------------------------------------------|
| Autumn   | Mission and Vision Opportunity to go over Mission Statement and create class 'rules'                                                                                                                                                                                                      | Start of term<br>8 <sup>th</sup> - 12 <sup>th</sup> September<br>1 week |
|          | Creation 8 <sup>th</sup> September Blessed Virgin Mary Feast day                                                                                                                                                                                                                          | 15 <sup>th</sup> September - 3 <sup>rd</sup> October                    |
|          | 19 <sup>th</sup> September 1 <sup>st</sup> day of Sukkot (Jewish) 21 <sup>st</sup> September International Day of Peace 25 <sup>th</sup> September Last day of Sukkot (Jewish) 29 <sup>th</sup> September St. Michael 4 <sup>th</sup> October Feast of St. Francis = lead into next topic | 3 weeks                                                                 |
|          | Prayers, Feasts and Saints  1st November All Saints                                                                                                                                                                                                                                       | 6 <sup>th</sup> October - 23rd October 3weeks                           |
|          | 2 <sup>nd</sup> November All Souls<br>3 <sup>rd</sup> November Divali                                                                                                                                                                                                                     | (inset 24 <sup>th</sup> October)                                        |
|          | Half Term 27 <sup>th</sup> October                                                                                                                                                                                                                                                        |                                                                         |
|          | Sacraments (Assessment Topic) 30th November St. Andrew                                                                                                                                                                                                                                    | 3rd November - 29 <sup>th</sup> November 4 weeks                        |
|          | Advent 1st December First Sunday of Advent                                                                                                                                                                                                                                                | 1st December - 19th December 2-3 weeks                                  |
|          | 8th December Feast of the Immaculate Conception                                                                                                                                                                                                                                           |                                                                         |
|          | Christmas Holidays 23 <sup>rd</sup> Dece                                                                                                                                                                                                                                                  |                                                                         |
|          | Christmas<br>6 <sup>th</sup> January Epiphany                                                                                                                                                                                                                                             | 5 <sup>th</sup> January - 17 <sup>th</sup> January 2 weeks              |
|          | Revelation 27 <sup>th</sup> /28 <sup>th</sup> January Holocaust Memorial Day Chinese New Year - Year of the 14 <sup>th</sup> St. Valentine                                                                                                                                                | 19 <sup>th</sup> January - 14 <sup>th</sup> February 3 weeks            |
| <b>6</b> | Half Term 16 <sup>th</sup> -20th February                                                                                                                                                                                                                                                 |                                                                         |
| Spring   | Lent 1st March St. David                                                                                                                                                                                                                                                                  | 23rd February - 21 <sup>st</sup> March 3.5 weeks                        |
|          | Ash Wednesday 5 <sup>th</sup> March Mass at School<br>10 <sup>th</sup> March Commonwealth Day<br>17 <sup>th</sup> March St. Patrick                                                                                                                                                       |                                                                         |
|          | Holy Week 15th March Mothering Sunday                                                                                                                                                                                                                                                     | 19 <sup>th</sup> March 1 week                                           |
|          | Easter Holidays 27 <sup>th</sup> March - 10th April                                                                                                                                                                                                                                       | Palm Sunday Holy Week                                                   |
| Summer   | Easter 23rd April St. George                                                                                                                                                                                                                                                              | 13th April - 23 <sup>rd</sup> May 4 weeks                               |
|          | Half Term 25 <sup>th</sup> May - 29 <sup>th</sup> May                                                                                                                                                                                                                                     | Ascension Day                                                           |
|          | Pentecost and Mission June Pentecost                                                                                                                                                                                                                                                      | 22 <sup>nd</sup> June 1 week                                            |
|          | Other Faiths                                                                                                                                                                                                                                                                              | 29 <sup>th</sup> June - 23 <sup>rd</sup> July                           |
|          | Completion and development of topics not completed. 29 <sup>th</sup> June St. Peter and St.Paul 15 <sup>th</sup> July St.Swithin                                                                                                                                                          |                                                                         |